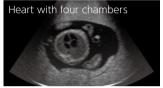

### Fetus

spleen

I bladder

- skeletal structure
  brain with septum lucidum
  lateral ventricles and cerebellum
- | heart with four chambers | lungs

Weight: 6kg/ 13 lbs

pellum | kidneys | aorta | umbilical vein | umbilical artery | external genitalia