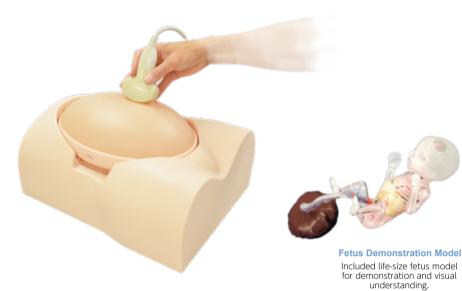

#### FEATURES

- 1 | The oval shape phantom abdomen can be set info four different positions.
- 2 |The fetus includes full skeletal structures and key organs. 3 |Includes an educational DVD and a fetus demonstration
- model for comprehensive learning.
- 4 | Includes a 23-weeks fetus.

#### SET INCLUDES

- 1 mother body torso
- ultrasound pregnant uterus phantom
  fetus demonstration model
- 1 storage case
- 1 tutorial manual (DVD)

RE