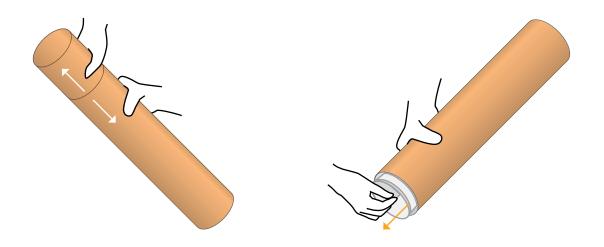

# **STORAGE**

Store rolled up with print on the outside

Don't fold

Don't place heavy objects on top