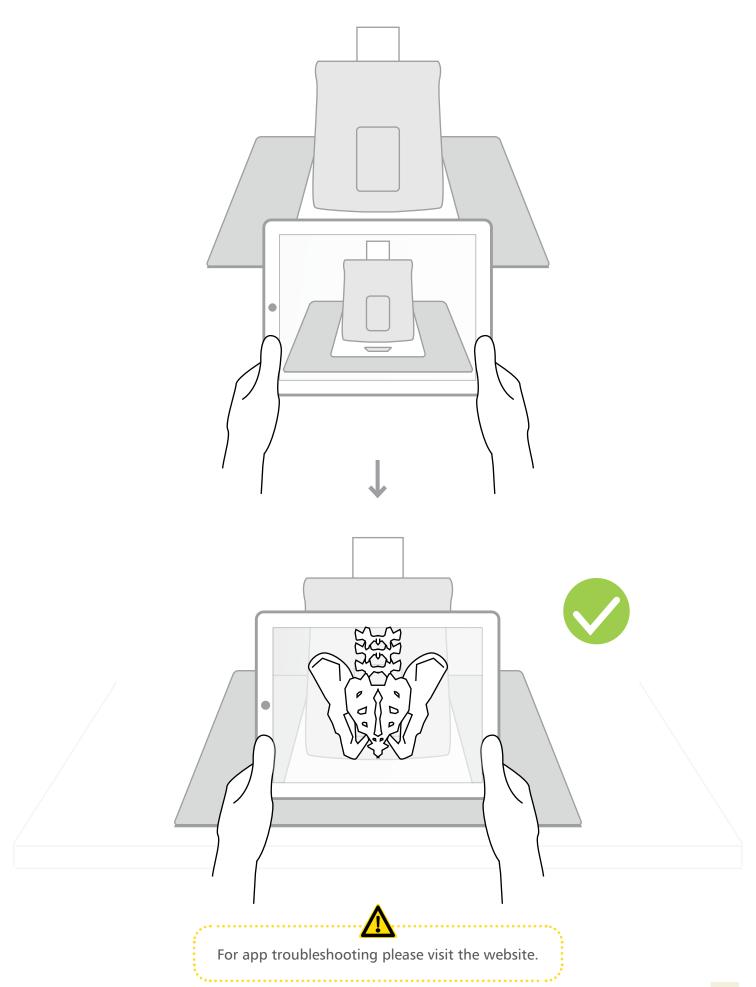

## A.R.T. mat

Download app on Google Play and Apple App Store.

You will need (not supplied): Tablet/mobile phone.
Minimum device spec on webpage