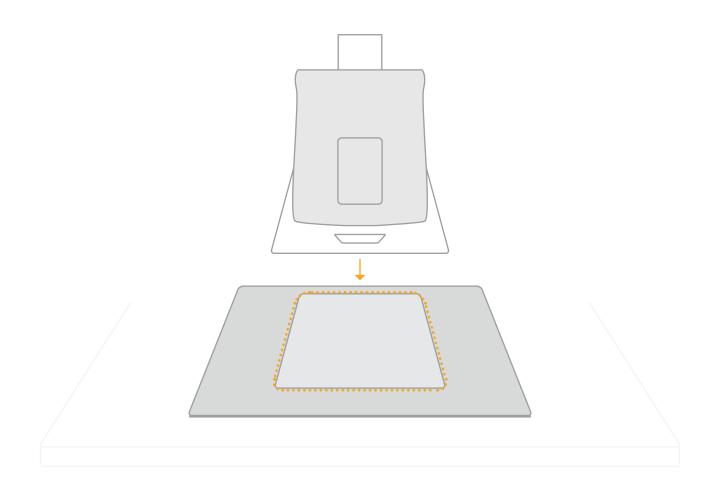

# **CLEANING**

Can be cleaned with water, soap and non-alcoholic cleaning agents

Avoid abrasive and alcoholic cleaning agents

Make sure mat is dry before storing

Take the mat out of tube

Place the mat on a table