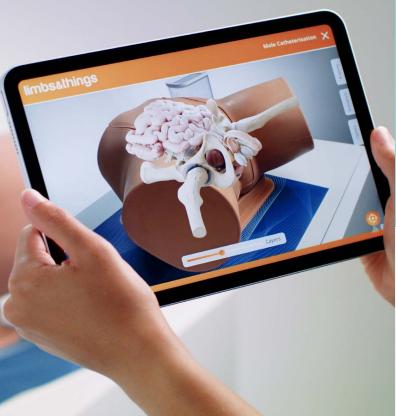

## A.R.T. mat

Download app on Google Play and Apple App Store.

You will need (not supplied): Tablet/mobile phone.
Minimum device spec on webpage